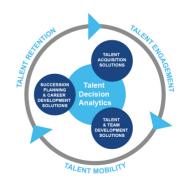

## **Harrison Talent Life Cycle Solutions**

Harrison Assessments uses predictive analytics to help organizations acquire, develop, lead and engage their talent. This comprehensive Talent Decision Analytics provides the intelligence needed throughout the talent life cycle to build effective teams and develop, engage and retain key talent. Contact us to learn how we help organizations make great decisions.